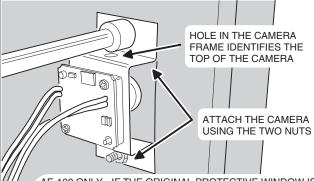

#### 4. INSTALL THE CAMERA

AE-100 ONLY - IF THE ORIGINAL PROTECTIVE WINDOW IS DAMAGED, IT MAY BE REPLACED BY PRESSING IT OUT FROM THE OUTSIDE IN. REMOVE THE ADHESIVE BACKING FROM THE NEW WINDOW (INCLUDED) AND PRESS IT INTO PLACE. ADHESIVE TOWARDS THE FRONT.